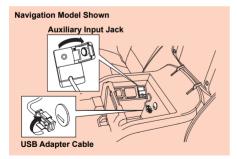

## Auxiliary Input Jack, USB Adapter Cable\*

The auxiliary input jack, located inside the front console compartment, will accept input from standard audio accessories. Models with navigation include a USB adapter cable, also located inside the console compartment, for use with an iPod® or USB flash memory device.

To use the input jack or the USB adapter cable, connect a compatible audio unit to the jack or adapter cable, and press the AUX or CD/AUX button.

**Note**: A 1/8" mini-plug for the input jack and/or the dock connector cable for the iPod/ USB flash memory device are required.