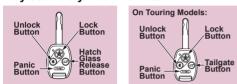

## **Key Fob**

## **Keyless Entry With Remote**

**Unlock button:** Press once to unlock driver's door. Press again to unlock passengers' doors and the tailgate.

Tip: If you do not open a door within 30 seconds, the doors will relock.

**Lock button:** Press to lock all doors and the tailgate. Press again within 5 seconds, and a beep verifies that the doors are locked and the vehicle is armed (if equipped with security system).

**Tip:** The doors will not lock if any door is not fully closed or the key is in the ignition switch.

**Panic button:** Press and hold for two seconds to turn on the panic mode. Press any button on the remote transmitter or turn the ignition to the ON (II) position to turn off panic mode.

**Tip:** The panic mode will not turn on if the ignition is in the ON (II) position.

Tailgate/Hatch Glass Button: Depending on the trim level of your Pilot, pressing this button will open either the tailgate or the hatch glass. On the touring model, press the button again and the tailgate glass will close.