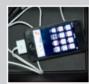

# IPOD® OR USB FLASH MEMORY (if equipped)

Play audio files from your compatible iPod or USB flash memory device through your vehicle's audio system.

### Connecting Devices and Playing Audio Files

1. **Pull out** the USB adapter cable from the center console.

2. **Connect** the USB connector to your iPod dock connector or flash drive.

3. **Push** the AUX button or **touch** the USB icon to begin playing.