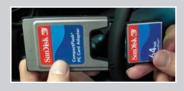

# PC CARD (models with navigation)

Play audio files from your compatible PC card through your vehicle's audio system.

### Connecting Devices and Playing Audio Files

I. Press OPEN.

3. **Insert** the PC card into the slot and **press** CLOSE.

2. If necessary, **insert** your PC card into a PC card adapter.

 4. Press AUDIO to show the audio display. Press the |◄◄ and ▶►| buttons to skip through tracks on the card.