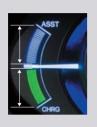

### IMA CHARGE/ASSIST GAUGE

Shows the status of the Integrated Motor Assist (IMA) sytem.

#### IMA Gauge

The gauge shows you when the IMA motor is assisting the engine or charging the battery.

**Note:** The IMA assist may not operate under certain conditions.