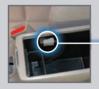

### Connecting Devices and Playing Audio Files

I. Press OPEN.

3. **Insert** the PC card into the slot and **press** CLOSE.

2. If necessary, **insert** your PC card into a PC card adapter.

 4. Press AUDIO to show the audio display. Press the |◄◄ and ▶►| buttons to skip through tracks on the card.