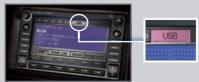

### Connecting Devices and Playing Audio Files

1. **Pull out** the USB adapter cable from the center console.

2. **Connect** the USB connector to your iPod dock connector or flash drive.

3. **Push** the AUX button or **touch** the USB icon to begin playing.