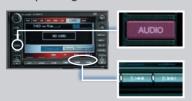

### Connecting Devices and Playing Audio Files

I. Press OPEN.

3. **Insert** the PC card into the slot and **press** CLOSE.

2. If necessary, **insert** your PC card into a PC card adapter.

 4. Press AUDIO to show the audio display. Press the |◄◄ and ▶►| buttons to skip through tracks on the card.