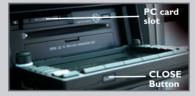

# PC CARD (models with navigation)

Play audio files from your compatible PC card through your vehicle's audio system.

### Connecting Devices and Playing Audio Files

I. Press OPEN.

3. **Insert** the PC card into the slot and **press** CLOSE.

2. If necessary, **insert** your PC card into a PC card adapter.

 4. Press AUDIO to show the audio display. Press the |◄◄ and ▶►| buttons to skip through tracks on the card.