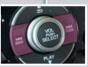

### IMA CHARGE/ASSIST GAUGE

Shows the status of the Integrated Motor Assist (IMA) sytem.

#### IMA Gauge

The gauge shows you when the IMA motor is assisting the engine or charging the battery.

**Note:** The IMA assist may not operate under certain conditions.