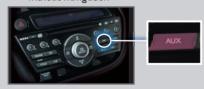

### Connecting Devices and Playing Audio Files

1. **Pull out** the USB adapter cable from the center console.

2. **Connect** the USB connector to your iPod dock connector or flash drive.

3. **Push** the AUX button or **touch** the USB icon to begin playing.