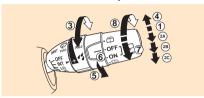

## Front/Windshield Wipers/Washers

- 1. **OFF**
- 2. Wiper ON Push down on the lever:
  - a. **INT** (1<sup>st</sup> detent) Wipers operate intermittently.
  - b. **LO** (2<sup>nd</sup> detent) Long sweep intervals.
  - c. HI (3rd detent) Short sweep intervals.
- ADJ ring Rotate to adjust wiper interval speed.
- 4. MIST
- Wiper & Washer ON Pull back and hold to clean the front windshield.

## Rear Window Wiper/Washer

- 6. Wiper ON Rotate to the ON position.
- 7. Washer ON (wiper stays ON) Rotate and hold the switch past the ON position.
- 8. Wiper & Washer ON Rotate and hold past the OFF position.