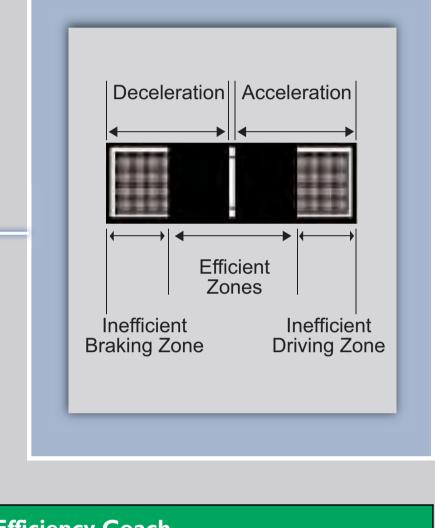

## Driver Feedback

| Real-time ruer Emclency Coach                                                                                                                                                          |                               |                                              |                 |
|----------------------------------------------------------------------------------------------------------------------------------------------------------------------------------------|-------------------------------|----------------------------------------------|-----------------|
| Driving Style                                                                                                                                                                          | Eco Drive Bar<br>(on the MID) | Ambient Meter<br>Background Color<br>Changes | Fuel Efficiency |
| Smooth, steady acceleration maximizes fuel efficiency                                                                                                                                  |                               | CEO.                                         | High            |
| Smooth, steady deceleration maximizes fuel efficiency                                                                                                                                  |                               |                                              |                 |
| Moderate acceleration                                                                                                                                                                  |                               | 60                                           |                 |
| Moderate deceleration                                                                                                                                                                  |                               |                                              |                 |
| Rapid acceleration lowers fuel efficiency                                                                                                                                              |                               | (FII)                                        |                 |
| Rapid deceleration lowers fuel efficiency                                                                                                                                              |                               |                                              | Low             |
| <ul> <li>Goals:</li> <li>Keep the Eco Drive bar near the center.</li> <li>Keep the Ambient Meter at GREEN.</li> <li>Develop a driving style that maximizes fuel efficiency.</li> </ul> |                               |                                              |                 |