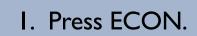

## Activating the ECON Mode

2. The ECON mode indicator comes on.

4. Press either INFO (▲/▼) button and toggle to the Ecological Drive Display. eco

Note: When turned on, performance of the vehicle's engine, transmission, cruise control, and air conditioning system are adjusted to maximize fuel efficiency.

NORMAL/ECON mode shown

- ECO Assist Scoring

Once you start your vehicle, make sure the MID shows the Ecological Drive Display on the display to view your Eco Assist score in real time.

Monitors the fuel efficiency of your driving style in real time and converts results into leaves, which are displayed in a series of five "plant" icons on the MID.