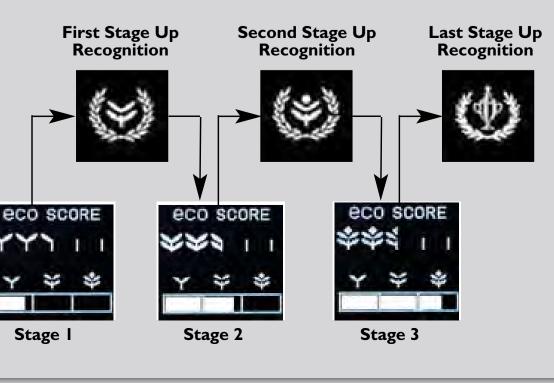

Score

Lifetime Score

a new stage, a Stage Up Recognition icon briefly appears on the MID. When you reach the highest ranking, a trophy icon briefly appears.

Each time you reach

**Eco Score** 