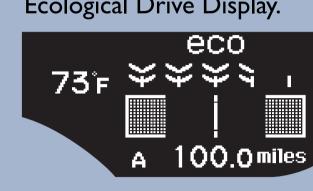

NORMAL/ECON mode shown

- ECO Assist Scoring

Once you start your vehicle, make sure the MID shows the Ecological Drive Display on the display to view your Eco Assist score in real time.

Monitors the fuel efficiency of your driving style in real time and converts results into leaves, which are displayed in a series of five "plant" icons on the MID.