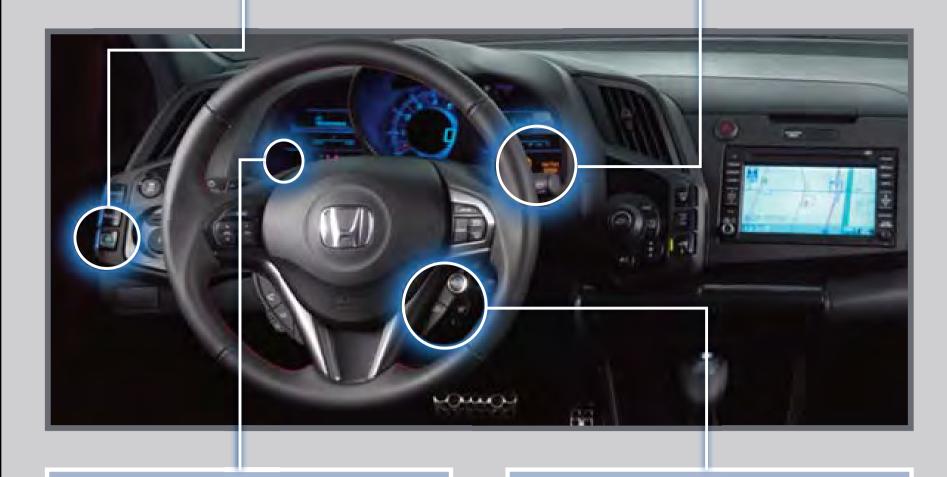

## Activating the ECON Mode

2. The ECON mode indicator comes on.

4. Press either INFO (▲/▼) button and toggle to the Ecological Drive Display. eco

Note: When turned on, performance of the vehicle's engine, transmission, cruise control, and air conditioning system are adjusted to maximize fuel efficiency.