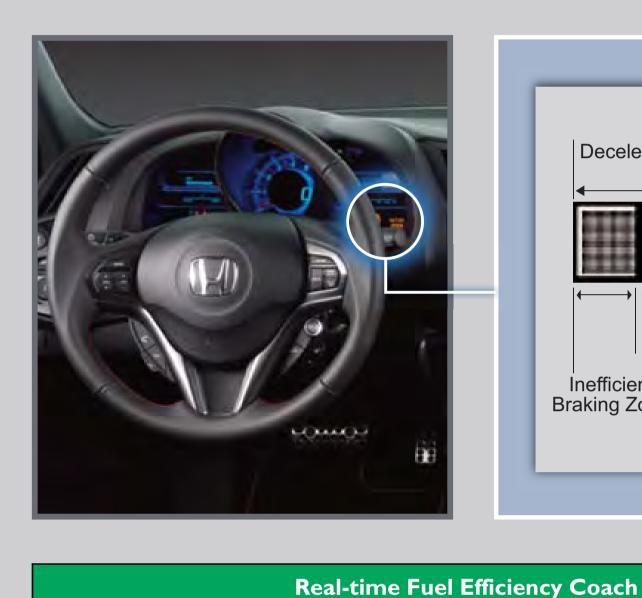

## Driver Feedback

| Real-time ruer Emclency Coach                                                                                                                                                          |                               |                                              |                 |
|----------------------------------------------------------------------------------------------------------------------------------------------------------------------------------------|-------------------------------|----------------------------------------------|-----------------|
| Driving Style                                                                                                                                                                          | Eco Drive Bar<br>(on the MID) | Ambient Meter<br>Background Color<br>Changes | Fuel Efficiency |
| Smooth, steady acceleration maximizes fuel efficiency                                                                                                                                  |                               | CEO.                                         | High            |
| Smooth, steady deceleration maximizes fuel efficiency                                                                                                                                  |                               |                                              |                 |
| Moderate acceleration                                                                                                                                                                  |                               | 60                                           |                 |
| Moderate deceleration                                                                                                                                                                  |                               |                                              |                 |
| Rapid acceleration lowers fuel efficiency                                                                                                                                              |                               | (FII)                                        |                 |
| Rapid deceleration lowers fuel efficiency                                                                                                                                              |                               |                                              | Low             |
| <ul> <li>Goals:</li> <li>Keep the Eco Drive bar near the center.</li> <li>Keep the Ambient Meter at GREEN.</li> <li>Develop a driving style that maximizes fuel efficiency.</li> </ul> |                               |                                              |                 |