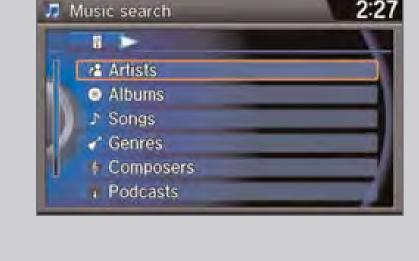

## Searching for Music

to make and enter selections.

I. Press AUDIO. Use the interface dial

- 2. Press MENU. 3. Select Music Search.
- 4. Select a category or folder.
- 5. Select a track and press ENTER to
- begin playing.

- Searching for Music
- to make and enter selections. 2. Press MENU.

begin playing.

I. Press AUDIO. Use the interface dial

- 3. Select Music Search.
- 4. Select one of the categories.

5. Select a track and press ENTER to