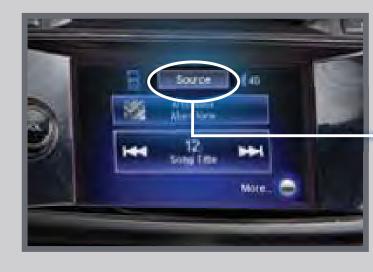

### Playing Audio Files

Select the iPod or USB icon from Source.

- 1. Connect the iPod cable or USB flash drive to the USB port in the center console.
- 2. Select Source and select the iPod or USB icon.
- 3. Use the touchscreen or steering wheel controls to change albums or tracks.

iPod is a trademark of Apple, Inc.