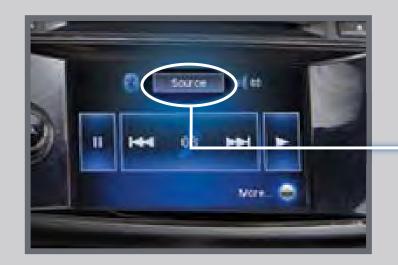

#### Playing Bluetooth Audio

Select the Bluetooth icon from Source.

- I. Make sure your phone is on and paired to Bluetooth® HandsFreeLink®.
- 2. Select Source and select the Bluetooth icon.
- 3. From your phone, open the desired audio player or app and begin playing. Sound is redirected to the audio system. Make sure the volume on your phone is properly adjusted.
- 4. Use the touchscreen or steering wheel controls to change tracks.

#### **Notes:**

- You may need to enable additional Bluetooth settings on your phone for playback.
- The play/pause function and remote audio controls are not supported on all phones.
- Operate your phone only when your vehicle is stopped.