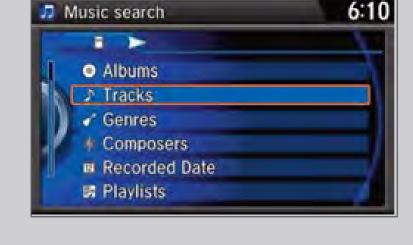

## Searching for Music

to make and enter selections.

I. Press AUDIO. Use the interface dial

- 2. Press MENU. 3. Select Music Search.
- 4. Select a category or folder.
- 5. Select a track and press ENTER to
- begin playing.

- Searching for Music
- to make and enter selections. 2. Press MENU.

begin playing.

I. Press AUDIO. Use the interface dial

- 3. Select Music Search.
- 4. Select one of the categories.

5. Select a track and press ENTER to