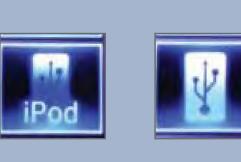

### iPod® OR USB FLASH DRIVE

Play audio files from your compatible iPod or USB flash drive through your vehicle's audio system.

### Playing Audio Files

Select the iPod or USB icon from Source.

- 1. Connect the iPod cable or USB flash drive to the USB port in the center console.
- 2. Select Source and select the iPod or USB icon.
- 3. Use the touchscreen or steering wheel controls to change albums or tracks.