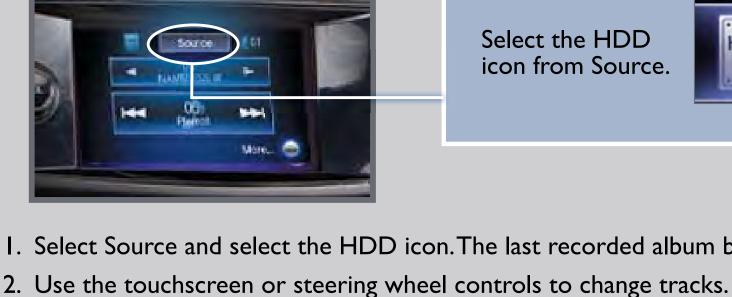

# Record CDs onto your vehicle's hard disc drive. Songs are automatically recorded once a

HARD DISC DRIVE (HDD) AUDIO

CD is inserted into the disc slot.

Playing HDD Audio

icon from Source.

Select the HDD

- 1. Select Source and select the HDD icon. The last recorded album begins playing.