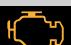

Malfunction indicator lamp (check engine light)

Supplemental Restraint System (SRS)

Tire Pressure Monitoring System (TPMS) (blinks and stays on)

Electric Power Steering (EPS)\*

Vehicle Stability Assist® (VSA)