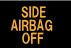

## On/Off Indicators

PASSENGER AIRBAG **OFF** (in center panel)

SIDE AIRBAG OFF

**VSA OFF** 

**CRUISE MAIN on** 

CRUISE CONTROL on

Fog lights on

Exterior lights on