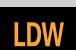

Forward Collision Warning (FCW)

Smart Entry System\*

Lane Departure Warning (LDW)

Starter system\*

Immobilizer (blinks):

Use other vehicle key and see dealer

Low tire pressure:

Maintenance Minder™:

Make dealer appointment

LDW (blinks):

Stay in your lane

FCW (blinks): **Brake** 