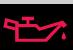

## Malfunction Indicators If an indicator remains on, there may be a problem; see your dealer

Charging system

Anti-Lock Brake System (ABS)

Low brake fluid, Brake system

Daytime Running Lights (DRL)

Low oil pressure