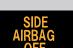

## On/Off Indicators

PASSENGER AIRBAG **OFF** (in center panel)

SIDE AIRBAG OFF

**VSA OFF** 

**CRUISE MAIN on** 

CRUISE CONTROL on

Fog lights on

Exterior lights on