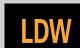

Forward Collision Warning (FCW)

Smart Entry System\*

Lane Departure Warning (LDW)

Starter system\*

Immobilizer (blinks):

Use other vehicle key and see dealer

Low tire pressure:

Maintenance Minder™:

Make dealer appointment

LDW (blinks):

Stay in your lane

FCW (blinks): **Brake** 