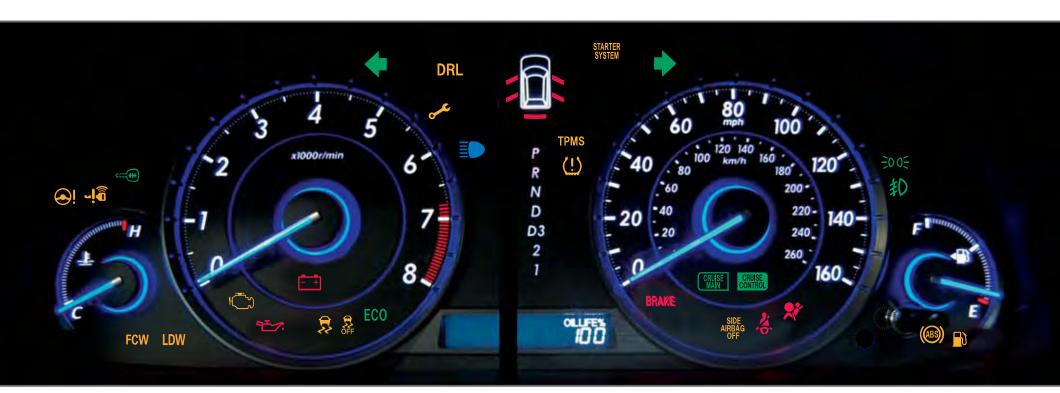

## INSTRUMENT PANEL INDICATORS

Briefly appear with each engine start. Red and amber indicators are most critical. Blue and green indicators are used for general information. See your Owner's Manual for more information.

## Malfunction Indicators If an indicator remains on, there may be a problem; see your dealer

Charging system

Anti-Lock Brake System (ABS)

Low brake fluid, Brake system

Daytime Running Lights (DRL)

Low oil pressure

Malfunction indicator lamp (check engine light)

Supplemental Restraint System (SRS)

Tire Pressure Monitoring System (TPMS) (blinks and stays on)

Electric Power Steering (EPS)\*

Vehicle Stability Assist® (VSA)

Forward Collision Warning (FCW)

Smart Entry System\*

Lane Departure Warning (LDW)

Starter system\*

## Condition Indicators Action is needed by driver

Parking brake on:

Release

Low fuel: Refill

Door/Tailgate open:

Close door(s) / tailgate

Seat belt reminder:

Fasten seat belt(s)

Immobilizer (blinks):

Use other vehicle key and see dealer

Low tire pressure:

Maintenance Minder™:

Make dealer appointment

LDW (blinks):

Stay in your lane

FCW (blinks): **Brake** 

## On/Off Indicators

PASSENGER AIRBAG **OFF** (in center panel)

SIDE AIRBAG OFF

**VSA OFF** 

**CRUISE MAIN on** 

CRUISE CONTROL on

Fog lights on

Exterior lights on

Turn signals/hazards on

Fuel economy on\*

High beams on