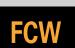

Forward Collision Warning (FCW)

Smart Entry System\*

Lane Departure Warning (LDW)

Starter system\*

Immobilizer (blinks):

Use other vehicle key and see dealer

Low tire pressure:

Maintenance Minder™:

Make dealer appointment

LDW (blinks):

Stay in your lane

FCW (blinks): **Brake** 