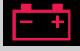

## Malfunction Indicators If an indicator remains on, there may be a problem; see your dealer

Charging system

Anti-Lock Brake System (ABS)

Low brake fluid, Brake system

Daytime Running Lights (DRL)

Low oil pressure