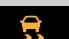

Forward Collision Warning (FCW)

Smart Entry System\*

Lane Departure Warning (LDW)

Starter system\*

Immobilizer (blinks):

Use other vehicle key and see dealer

Low tire pressure:

Maintenance Minder™:

Make dealer appointment

LDW (blinks):

Stay in your lane

FCW (blinks): **Brake** 