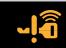

Forward Collision Warning (FCW)

Smart Entry System\*

Lane Departure Warning (LDW)

Starter system\*