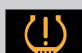

## Malfunction Indicators If an indicator remains on, there may be a problem; see your dealer

Charging system

Anti-Lock Brake System (ABS)

Low brake fluid, Brake system

Daytime Running Lights (DRL)

Low oil pressure

Malfunction indicator lamp (check engine light)

Supplemental Restraint System (SRS)

Tire Pressure Monitoring System (TPMS) (blinks and stays on)

Electric Power Steering (EPS)\*

Vehicle Stability Assist® (VSA)