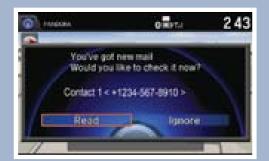

## Receiving Messages

Use the interface dial to make and enter selections.

- I. A notification appears on the display. Select Read to open the message.
- 2. The message is displayed, and the system reads it aloud.