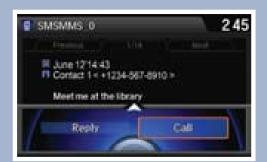

## Calling the Sender

Use the interface dial to make and enter selections.

- I. With the message open, move the interface dial down to select Call.
- 2. The system begins dialing the number.

**Note:** Notifications and operation for SMS Text and E-mail are separate. Choose your desired account in Phone Settings.