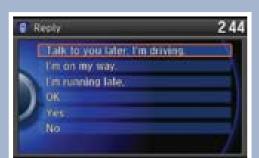

## Replying to Messages

Use the interface dial to make and enter selections.

- I. With the message open, move the interface dial down to select Reply.
- 2. Select one of the six available reply messages.
- 3. Select Send to send the message.