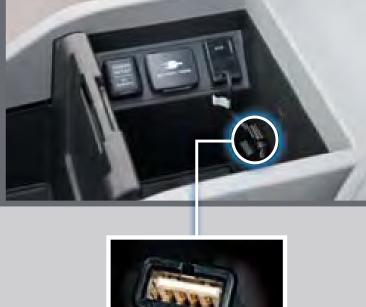

# iPod® OR USB FLASH DRIVE

Play audio files from your compatible iPod or USB flash drive through your vehicle's audio system.

## Connecting Devices and Playing Audio

I. Open the center console, and pull out the USB adapter cable.

appears.

2. Press USB/AUX until iPod or USB

tracks.

3. Press (⋈) (⋈) or (+) (-) to change

MODE

CD LIBRARY