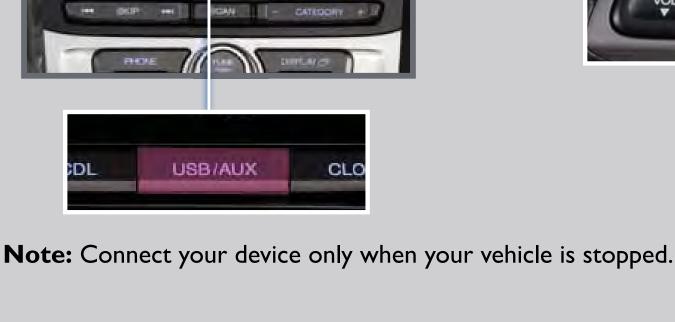

## Connecting Devices and Playing Audio

I. Open the center console, and pull out the USB adapter cable.

appears.

2. Press USB/AUX until iPod or USB

tracks.

3. Press (⋈) (⋈) or (+) (-) to change

MODE

CD LIBRARY