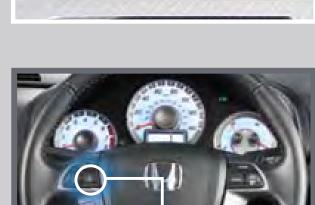

iPod is a trademark of Apple, Inc.

Use the selector knob to make and enter selections.

I. Insert an audio CD. 3. Select the location to store the

Store up to 18 audio CDs in the system memory.

Recording an Audio CD