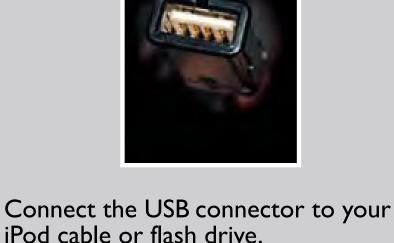

# iPod® OR USB FLASH DRIVE

Play audio files from your compatible iPod or USB flash drive through your vehicle's audio system.

## Connecting Devices and Playing Audio

I. Open the center console, and pull out the USB adapter cable.

appears.

2. Press USB/AUX until iPod or USB

tracks.

3. Press (⋈) (⋈) or (+) (-) to change

MODE

CD LIBRARY