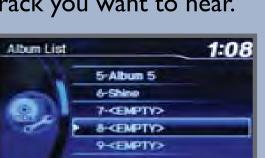

**Note:** Albums can be selected from the CD library only if recorded in their entirety.

CD/CDL

Press  $(\mathbb{H})$   $(\mathbb{H})$  or (+) (-) to change tracks.

change albums.

Press CATEGORY (+) (-) to

view the CD library.

appears. Select the album and track you want to hear.