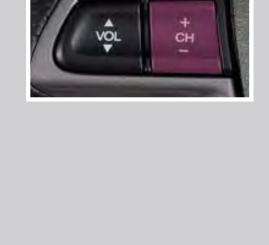

Make sure the volume on your phone is properly adjusted.

4. Press (⋈) (⋈) or (+) (-) to change tracks.

## Connecting Devices and Playing Audio

I. Open the center console, and pull out the USB adapter cable.

appears.

2. Press USB/AUX until iPod or USB

tracks.

3. Press (⋈) (⋈) or (+) (-) to change

MODE

CD LIBRARY

**Note:** Albums can be selected from the CD library only if recorded in their entirety.

CD/CDL

Press  $(\mathbb{H})$   $(\mathbb{H})$  or (+) (-) to change tracks.

change albums.

Press CATEGORY (+) (-) to