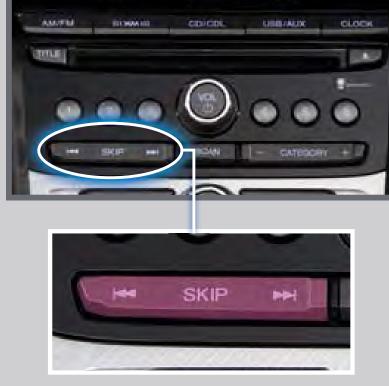

## Connecting Devices and Playing Audio

I. Open the center console, and pull out the USB adapter cable.

appears.

2. Press USB/AUX until iPod or USB

tracks.

3. Press (⋈) (⋈) or (+) (-) to change

MODE

CD LIBRARY