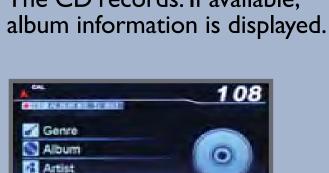

layback.
- The play/pause function and remote audio controls may not be supported on all phones.
- Operate your phone only when your vehicle is stopped.

# iPod® OR USB FLASH DRIVE

Play audio files from your compatible iPod or USB flash drive through your vehicle's audio system.

## Connecting Devices and Playing Audio

I. Open the center console, and pull out the USB adapter cable.





appears.

2. Press USB/AUX until iPod or USB



tracks.

3. Press (⋈) (⋈) or (+) (-) to change







MODE

CD LIBRARY

iPod is a trademark of Apple, Inc.

Use the selector knob to make and enter selections.

I. Insert an audio CD. 3. Select the location to store the

Store up to 18 audio CDs in the system memory.



Recording an Audio CD

Record CD Record CD as Album



4. The CD records. If available,



## Using the CD Library Use the selector knob to make and enter selections.

Partially recorded albums may appear, but they cannot be played.

I. Press CD/CDL. The last album 2. Press the selector knob to recorded begins playing.

**Note:** Albums can be selected from the CD library only if recorded in their entirety.

CD/CDL



Press  $(\mathbb{H})$   $(\mathbb{H})$  or (+) (-) to change tracks.

change albums.

Press CATEGORY (+) (-) to

view the CD library.



appears. Select the album and track you want to hear.