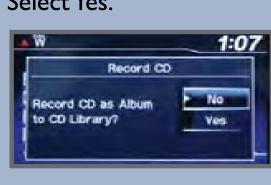

itional settings on your phone for playback.
- The play/pause function and remote audio controls may not be supported on all phones.
- Operate your phone only when your vehicle is stopped.

# iPod® OR USB FLASH DRIVE

Play audio files from your compatible iPod or USB flash drive through your vehicle's audio system.

## Connecting Devices and Playing Audio

I. Open the center console, and pull out the USB adapter cable.





appears.

2. Press USB/AUX until iPod or USB



tracks.

3. Press (⋈) (⋈) or (+) (-) to change







MODE

CD LIBRARY

iPod is a trademark of Apple, Inc.

Use the selector knob to make and enter selections.

I. Insert an audio CD. 3. Select the location to store the

Store up to 18 audio CDs in the system memory.



Recording an Audio CD

Record CD Record CD as Album



4. The CD records. If available,



## Using the CD Library Use the selector knob to make and enter selections.

Partially recorded albums may appear, but they cannot be played.

I. Press CD/CDL. The last album 2. Press the selector knob to recorded begins playing.

**Note:** Albums can be selected from the CD library only if recorded in their entirety.

CD/CDL



Press  $(\mathbb{H})$   $(\mathbb{H})$  or (+) (-) to change tracks.

change albums.

Press CATEGORY (+) (-) to

view the CD library.



appears. Select the album and track you want to hear.