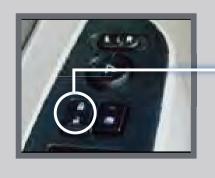

## Programming the Auto Door Unlock Setting

To program all doors and the tailgate to unlock when you shift to Park:

I. Close the driver's door. Shift into Park.

2. Turn the ignition switch to ON (II).

3. Press and hold the unlock side of the master lock switch for about 10 seconds. In that time, you will hear three clicks.

4. Within 20 seconds, turn the ignition switch to LOCK (0).