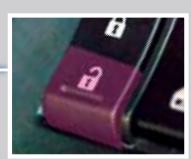

## Programming the Auto Door Unlock Setting

To program all doors and the tailgate to unlock when you shift to Park:

I. Close the driver's door. Shift into Park.

2. Turn the ignition switch to ON (II).

3. Press and hold the unlock side of the master lock switch for about 10 seconds. In that time, you will hear three clicks.