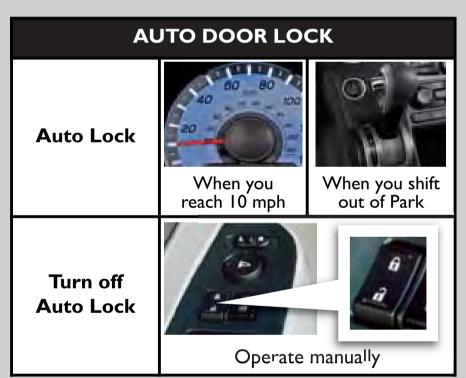

#### **Default Lock Setting**

All doors and the tailgate are preset to lock when your vehicle reaches about 10 mph.

### Programmable Auto Door Lock/Unlock Settings

Below are the options you can choose. See Auto Door Locking/Unlocking in your Owner's Manual for instructions on programming these settings.