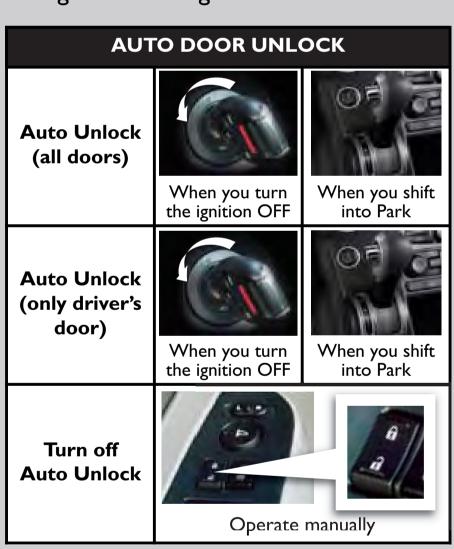

#### **Default Unlock Setting**

Only the driver's door is preset to unlock when you shift into Park (P).

### Programmable Auto Door Lock/Unlock Settings

Below are the options you can choose. See Auto Door Locking/Unlocking in your Owner's Manual for instructions on programming these settings.