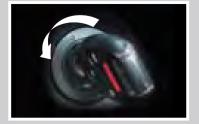

etting**

All doors and the tailgate are preset to lock when your vehicle reaches about 10 mph.

#### **Default Unlock Setting**

Only the driver's door is preset to unlock when you shift into Park (P).

### Programmable Auto Door Lock/Unlock Settings

Below are the options you can choose. See Auto Door Locking/Unlocking in your Owner's Manual for instructions on programming these settings.





## Programming the Auto Door Unlock Setting

To program all doors and the tailgate to unlock when you shift to Park:

I. Close the driver's door. Shift into Park.



2. Turn the ignition switch to ON (II).



3. Press and hold the unlock side of the master lock switch for about 10 seconds. In that time, you will hear three clicks.





4. Within 20 seconds, turn the ignition switch to LOCK (0).