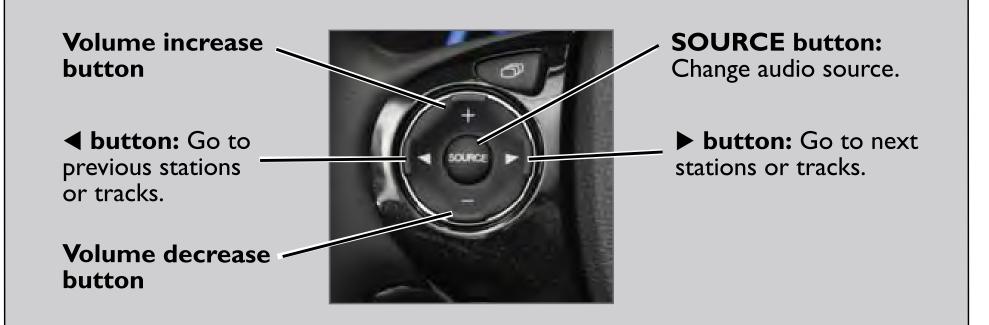

# BASIC AUDIO OPERATION

Operate basic controls of your audio system using various convenient methods.

#### **Steering Wheel Controls**



#### Audio Panel Controls

Audio sources: Select FM/AM, CD, or AUX.

Selector knob: – Rotate and press to make and enter selections.

**BACK button:** Return to the previous display or cancel a selection.



**Skip/Seek buttons:** Change stations or tracks.

**MENU button:** Select options for the selected audio source.

#### **USB** Connection





Connect an iPhone or iPod cable or a USB flash drive to the USB port in the front console.

Connect your device only when your vehicle is stopped.

### iPod<sup>®</sup> OR USB FLASH DRIVE

Play audio files from your compatible iPod or USB flash drive through your vehicle's audio system.

### Playing Audio Files

- I. Connect the iPod cable or USB flash drive to the USB port in the front console.
- 2. Press SOURCE or AUX until iPod or USB appe