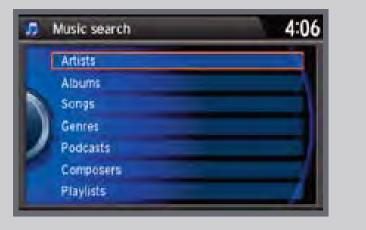

#### Searching for Music

I. Press MENU. Use the selector knob to make and enter selections.

- 2. Select Music Search.
- 3. Select a category or folder.
- 4. Select a track to begin playing.