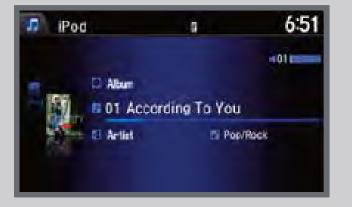

### iPod<sup>®</sup> OR USB FLASH DRIVE

Play audio files from your compatible iPod or USB flash drive through your vehicle's audio system.

### Playing Audio Files

- I. Connect the iPod cable or USB flash drive to the USB port in the front console.
- 2. Press SOURCE or AUX until iPod or USB appears.
- 3. Press the SKIP buttons to change tracks.