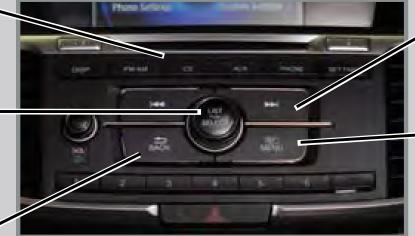

#### Audio Panel Controls

Audio sources: Select FM/AM, CD, or AUX.

Selector knob: – Rotate and press to make and enter selections.

**BACK button:** Return to the previous display or cancel a selection.

**Skip/Seek buttons:** Change stations or tracks.

**MENU button:** Select options for the selected audio source.