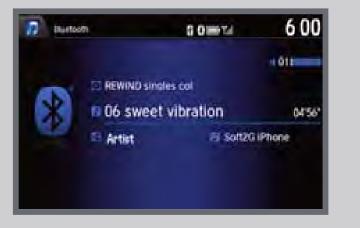

## BLUETOOTH R AUDIO

Play stored or streaming audio from your compatible phone through your vehicle's audio system. Visit *handsfreelink.honda.com* to check if this feature is compatible with your phone.

#### Playing Bluetooth Audio

- I. Make sure your phone is on and paired to *Bluetooth*<sup>®</sup> HandsFreeLink<sup>®</sup>.
- 2. Press SOURCE or AUX until *Bluetooth* Audio appears.
- 3. From your phone, open the desired audio player or app and begin playing. Sound is redirected to the audio system. Make sure the volume on your phone is properly adjusted.
- 4. Press the SKIP buttons to change tracks.