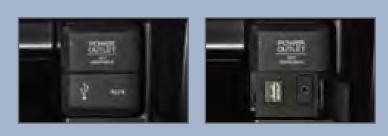

#### **USB** Connection

Connect an iPhone or iPod cable or a USB flash drive to the USB port in the front console.

Connect your device only when your vehicle is stopped.

### Playing Audio Files

- I. Connect the iPod cable or USB flash drive to the USB port in the front console.
- 2. Press SOURCE or AUX until iPod or USB appears.
- 3. Press the SKIP buttons to change tracks.