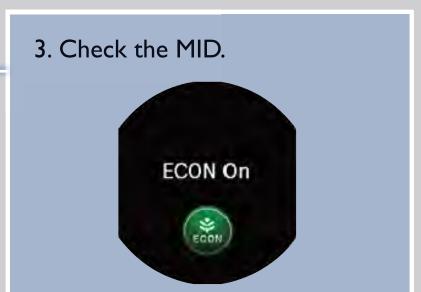

## **ECON** Button

Helps maximize fuel efficiency.

I. Press ECON to turn the system on or off.

2. The ECON mode indicator comes on.

Note: When turned on, performance of the climate control system may be adjusted.