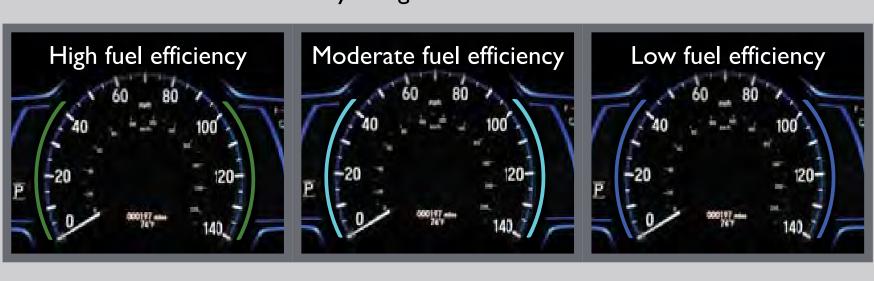

## ECO ASSISTIM

Provides various ways to monitor your fuel efficiency and driving style.

## **ECON** Button

Helps maximize fuel efficiency.

I. Press ECON to turn the system on or off.



2. The ECON mode indicator comes on.







Note: When turned on, performance of the climate control system may be adjusted.

## Ambient Meter

Indicates real-time fuel efficiency using color-coded bars.



## Driver Feedback

Indicates real-time fuel efficiency. Results are displayed on the MID, where the vehicle icon and its surrounding color change based on your driving style.



displayed on the MID.



| Smooth, steady acceleration  maximizes fuel efficiency  Smooth, steady deceleration  maximizes fuel efficiency | -8-                  |
|----------------------------------------------------------------------------------------------------------------|----------------------|
|                                                                                                                |                      |
|                                                                                                                | 002300 miles<br>73°E |
| Aggressive acceleration lowers fuel effi