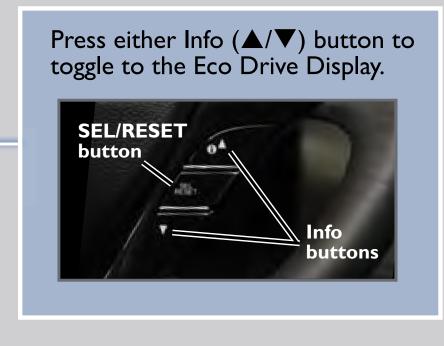

## Driver Feedback

Indicates real-time fuel efficiency. Results are displayed on the MID, where the vehicle icon and its surrounding color change based on your driving style.

displayed on the MID.

| Smooth, steady acceleration  maximizes fuel efficiency  Smooth, steady deceleration  maximizes fuel efficiency | -8-                  |
|----------------------------------------------------------------------------------------------------------------|----------------------|
|                                                                                                                |                      |
|                                                                                                                | 002300 miles<br>73°E |
| Aggressive acceleration lowers fuel efficiency                                                                 | 002300 mtes          |
| Aggressive deceleration lowers fuel efficiency                                                                 | 002300 miles<br>73°F |