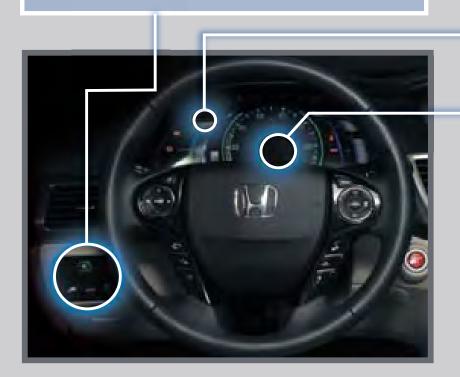

## **ECON** Button

Helps maximize fuel efficiency.

I. Press ECON to turn the system on or off.

2. The ECON mode indicator comes on.

Note: When turned on, performance of the climate control system may be adjusted.

## Ambient Meter

Indicates real-time fuel efficiency using color-coded bars.

## Driver Feedback

Indicates real-time fuel efficiency. Results are displayed on the MID, where the vehicle icon and its surrounding color change based on your driving style.

displayed on the MID.

| Smooth, steady acceleration  maximizes fuel efficiency  Smooth, steady deceleration  maximizes fuel efficiency | -8-                  |
|----------------------------------------------------------------------------------------------------------------|----------------------|
|                                                                                                                |                      |
|                                                                                                                | 002300 miles<br>73°E |
| Aggressive acceleration lowers fuel efficiency                                                                 | 002300 mtes          |
| Aggressive deceleration lowers fuel efficiency                                                                 | 002300 miles<br>73°F |