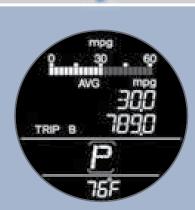

## Information Displays

Instant fuel economy, Odometer, Trip meter A, Outside temperature

Oil life

Instant fuel economy, Range, Trip meter A, Outside temperature

Instant fuel economy, Average fuel economy B, Trip meter B, Outside temperature