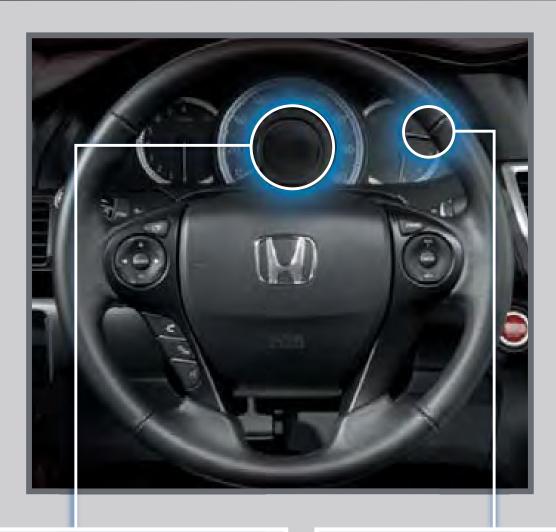

## INFORMATION DISPLAY

Consists of several displays that provide you with useful information.

## Accessing the Information Display

When you start the engine, the information display shows your last active selection from the previous drive cycle.

To toggle between the different displays, press and release the select/reset knob repeatedly.

## Information Displays

Instant fuel economy, Odometer, Trip meter A, Outside temperature

Oil life

Instant fuel economy, Range, Trip meter A, Outside temperature

Instant fuel economy, Average fuel economy B, Trip meter B, Outside temperature