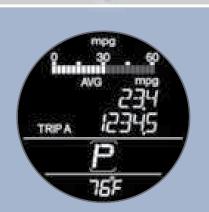

## INFORMATION DISPLAY

Consists of several displays that provide you with useful information.

## Accessing the Information Display





When you start the engine, the information display shows your last active selection from the previous drive cycle.



To toggle between the different displays, press and release the select/reset knob repeatedly.

## Information Displays



Instant fuel economy, Odometer, Trip meter A, Outside temperature



Oil life



Instant fuel economy, Range, Trip meter A, Outside temperature



Instant fuel economy, Average fuel economy B, Trip meter B, Outside temperature



Instant fuel economy, Average fuel economy A, Trip meter A, Outside temperature