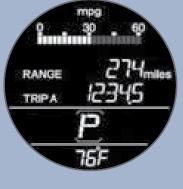

## Information Displays

Instant fuel economy, Odometer, Trip meter A, Outside temperature

Oil life

Instant fuel economy, Range, Trip meter A, Outside temperature

Instant fuel economy, Average fuel economy B, Trip meter B, Outside temperature