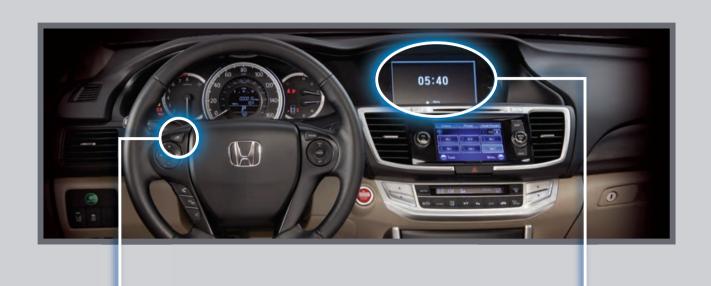

#### Clock (or wallpaper) Shows the clock or an imported image.\*

<sup>\*</sup>See your Owner's Manual for instructions on how to upload a wallpaper image.