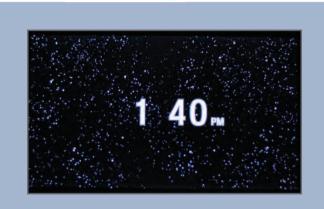

# INTELLIGENT MULTI-INFORMATION DISPLAY (i-MID)

Choose what to display in the upper screen.

## Changing the Display





Press the Display button to change the main displays.



## Display Options

#### Audio

Shows current audio information.



#### **Current Drive**

Shows instant fuel, average fuel, and range for the current drive.



#### Clock (or wallpaper) Shows the clock or an imported image.\*



### History of Trip A

Shows average fuel and distance for the current drive and past three drives.

|           | His          | tory of Trip A                             |         |
|-----------|--------------|--------------------------------------------|---------|
|           |              |                                            |         |
|           | 20000.0 mie  |                                            | 0.0 mpg |
| 1st Prev. | 14222.0 mile |                                            | 54.0 mg |
|           | 2222.0 mile  | ÄRRESEN NORMÄI II