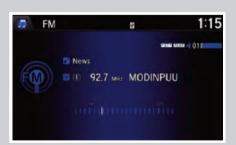

#### **Current Drive**

Shows instant fuel, average fuel, and range for the current drive.