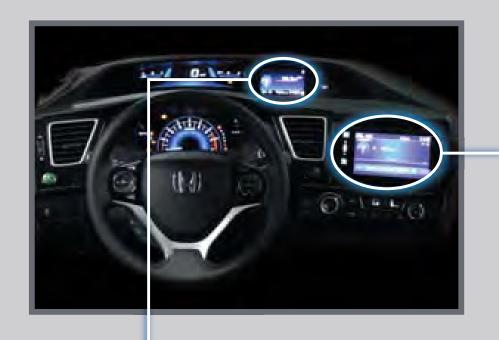

## Adjusting Vehicle Settings

From the Home screen, select Settings.

## Choose from the available options: