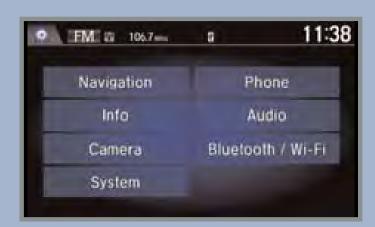

## Choose from the available options:

## **Navigation**

Change navigation and map settings.

#### Info

Import wallpaper and select clock settings.

#### Camera

Change rear camera and LaneWatch settings.

## **System**

Adjust display settings, system sounds, and more.

#### **Phone**

Pair a phone, change call and text/e-mail settings, and more.

#### **Audio**

Change sound settings and connection methods.

#### **Bluetooth**

Change Bluetooth settings for phone functions.