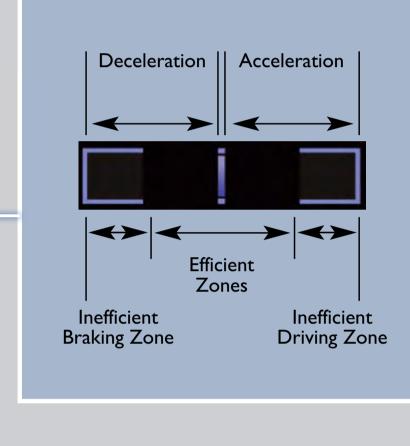

### Driver Feedback

| Driving Style                                                 | Eco Drive Bar<br>(on the i-MID) | Ambient Meter<br>Background Color<br>Changes | Fuel Efficiency |
|---------------------------------------------------------------|---------------------------------|----------------------------------------------|-----------------|
| Smooth, steady<br>acceleration<br>high fuel efficiency        |                                 |                                              | High            |
| Smooth, steady<br>deceleration<br><b>high fuel efficiency</b> |                                 | mph                                          |                 |
| Moderate acceleration                                         |                                 |                                              |                 |
| Moderate deceleration                                         |                                 | mpn                                          |                 |
| Rapid acceleration low fuel efficiency                        |                                 |                                              |                 |
| Rapid deceleration low fuel efficiency                        |                                 | mph                                          | Low             |
| Goals:  • Keep the Eco Drive bar notes the Ambient Meter      |                                 |                                              |                 |