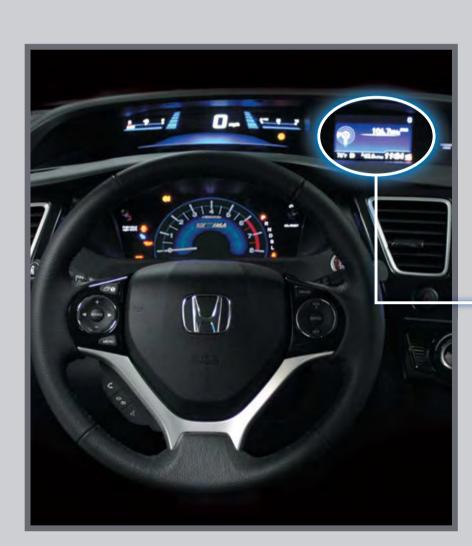

# into leaves, which are displayed in a series of five "plant" icons on the i-MID.

Once you start your vehicle, make sure the i-MID shows the Ecological Drive Display to view your Eco Assist score in real time.

Monitors the fuel efficiency of your driving style in real time and converts results

Each time you reach a new stage, a Stage Up Recognition icon briefly appears on the i-MID. When you reach the highest ranking, a Trophy icon briefly appears.