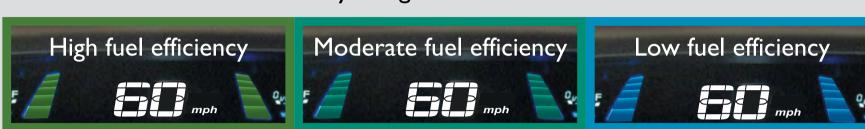

### Driver Feedback

| Driving Style                                                 | Eco Drive Bar<br>(on the i-MID) | Ambient Meter<br>Background Color<br>Changes | Fuel Efficiency |
|---------------------------------------------------------------|---------------------------------|----------------------------------------------|-----------------|
| Smooth, steady<br>acceleration<br>high fuel efficiency        |                                 |                                              | High            |
| Smooth, steady<br>deceleration<br><b>high fuel efficiency</b> |                                 | mph                                          |                 |
| Moderate acceleration                                         |                                 |                                              |                 |
| Moderate deceleration                                         |                                 | mpn                                          |                 |
| Rapid acceleration low fuel efficiency                        |                                 |                                              |                 |
| Rapid deceleration low fuel efficiency                        |                                 | mph                                          | Low             |
| Goals:  • Keep the Eco Drive bar notes the Ambient Meter      |                                 |                                              |                 |