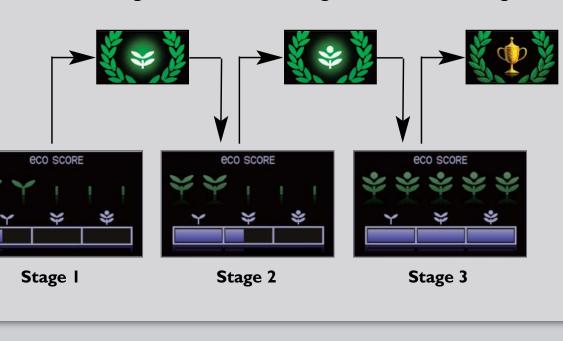

Monitors the fuel efficiency of your driving style in real time and converts results

Each time you reach a new stage, a Stage Up Recognition icon briefly appears on the i-MID. When you reach the highest ranking, a Trophy icon briefly appears.

Drive Cycle Score

Last Stage Up

Recognition