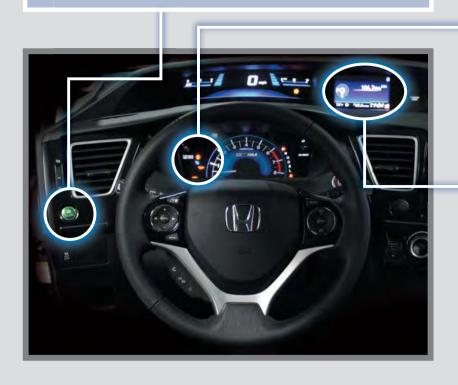

#### Ambient Meter

Indicates real-time fuel efficiency using color-coded bars.

This feature can be turned off in the Customize Settings Menu. See your Owner's Manual for more information.

### Driver Feedback

| Driving Style                                                 | Eco Drive Bar<br>(on the i-MID) | Ambient Meter<br>Background Color<br>Changes | Fuel Efficiency |
|---------------------------------------------------------------|---------------------------------|----------------------------------------------|-----------------|
| Smooth, steady<br>acceleration<br>high fuel efficiency        |                                 |                                              | High            |
| Smooth, steady<br>deceleration<br><b>high fuel efficiency</b> |                                 | mph                                          |                 |
| Moderate acceleration                                         |                                 |                                              |                 |
| Moderate deceleration                                         |                                 | mpn                                          |                 |
| Rapid acceleration low fuel efficiency                        |                                 |                                              |                 |
| Rapid deceleration low fuel efficiency                        |                                 | mph                                          | Low             |
| Goals:  • Keep the Eco Drive bar notes the Ambient Meter      |                                 |                                              |                 |