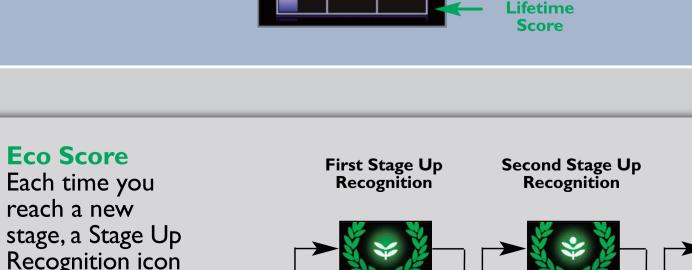

Monitors the fuel efficiency of your driving style in real time and converts results

Each time you reach a new stage, a Stage Up Recognition icon briefly appears on the i-MID. When you reach the highest ranking, a Trophy icon briefly appears.