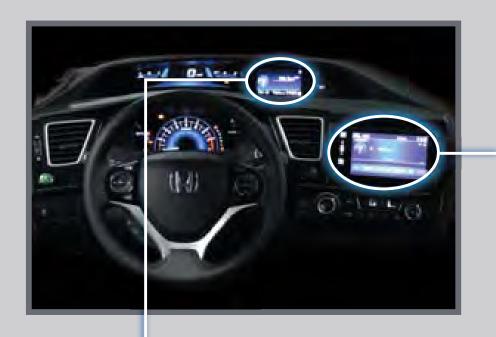

# Adjusting Vehicle Settings

From the Home screen, select Settings.

# Choose from the available options: