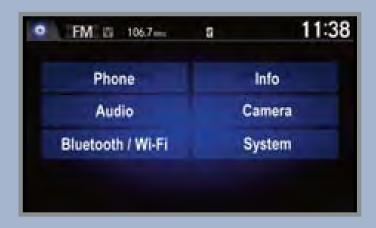

# Choose from the available options:

#### **Phone**

Pair a phone, change call and text/e-mail settings, and more.

#### **Audio**

Change sound settings and connection methods.

## **Bluetooth**

Change Bluetooth settings.

## Info

Import wallpaper and select clock settings.

#### Camera

Change rear camera and LaneWatch settings.

### **System**

Adjust display settings, system sounds, and more.