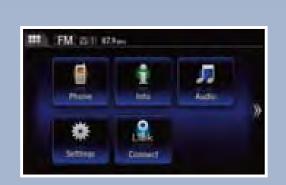

# Choose from the available options:

#### **Phone**

Pair a phone, change call and text/e-mail settings, and more.

#### **Audio**

Change sound settings and connection methods.

## Info

Import wallpaper and select clock settings.

#### Camera

Change rear camera and LaneWatch settings.