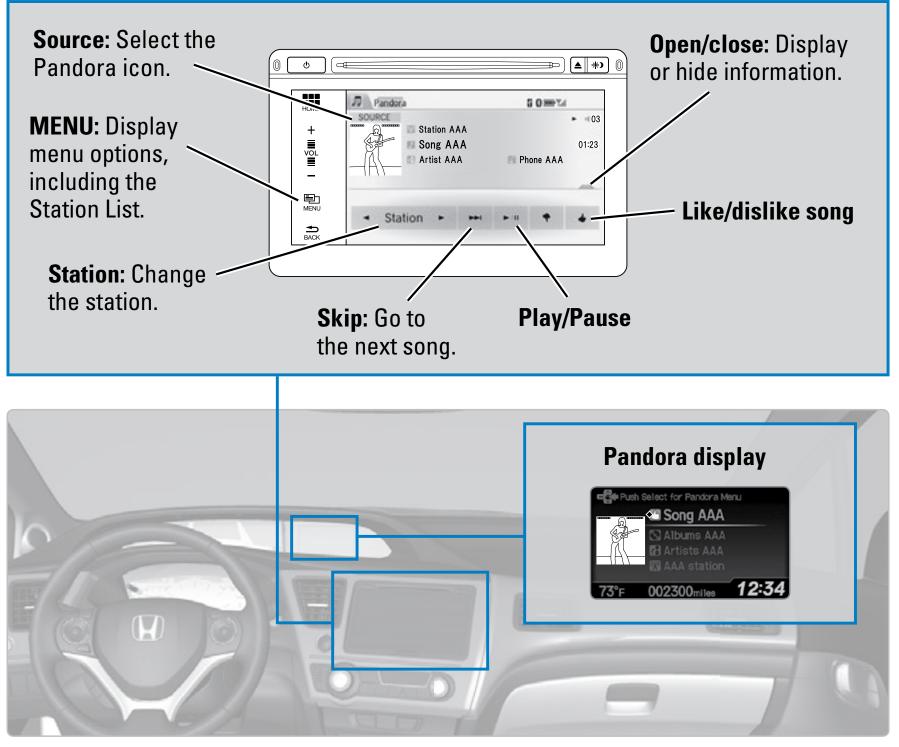

## **Pandora**®

Play and operate Pandora from your compatible phone through the vehicle's audio system. Visit *handsfreelink.com* to check phone compatibility. Standard data rates apply. **Available in the U.S. only.** 