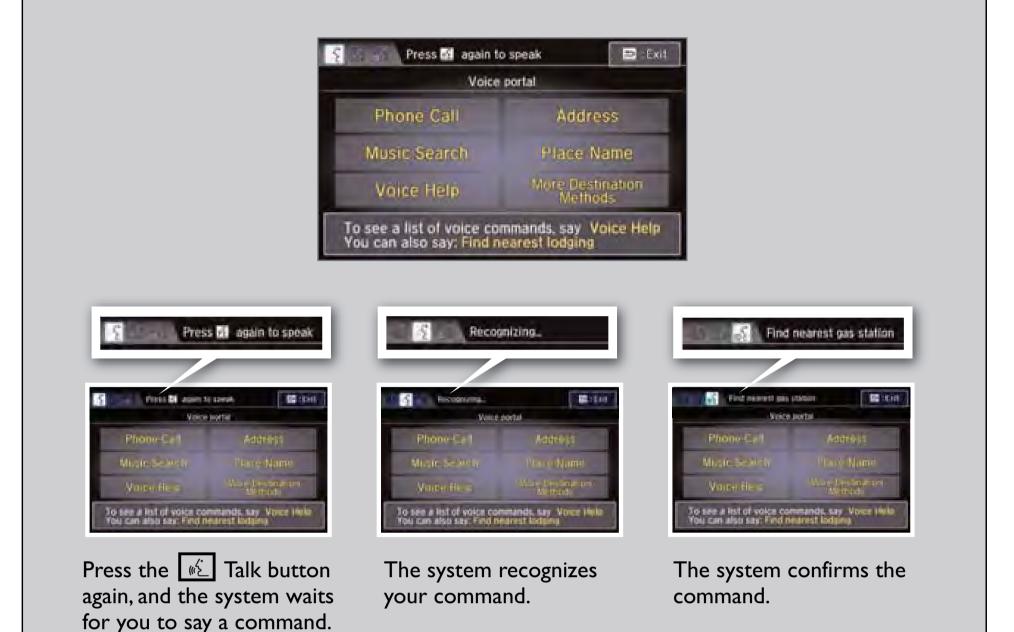

# Voice Command Tips

• When the <u>M</u> Talk button is pressed, all available voice commands are highlighted

in yellow. To bypass the system prompts, press and release the <u>w</u>Talk button again to say a command.

## Voice Command Portal

When you press the <u>start</u> Talk button from most screens, the voice portal screen appears and the system gives you examples of voice commands that can be used.

# Commonly Used Voice Commands

Here are some examples of commonly used voice commands, most of which are accepted on the Voice Portal screen. Try some of these to familiarize yourself with the voice command system.

Press and release the 🔟 Talk button before you say a command.