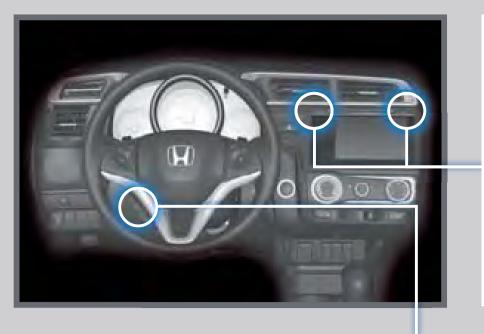

# VOICE RECOGNITION

To keep your eyes on the road and hands on the wheel, use the <u><u>w</u></u> Talk button to say voice commands to operate certain vehic e features. For a full list of commands, say "Voice Help." Available on EX-L with Navigation.

### How It Works

The voice control system uses the steering wheel buttons and the microphones at the top of the screen.

To reduce the potential for driver distraction, certain manual functions may be inoperable or grayed out while the vehicle is moving. Voice commands are always available.