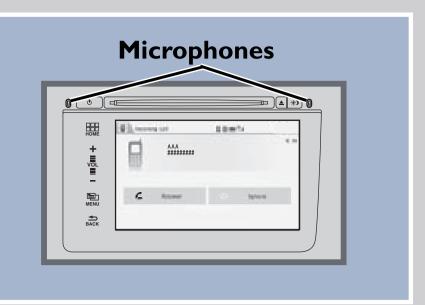

### How It Works

The voice control system uses the steering wheel buttons and the microphones at the top of the screen.

To reduce the potential for driver distraction, certain manual functions may be inoperable or grayed out while the vehicle is moving. Voice commands are always available.