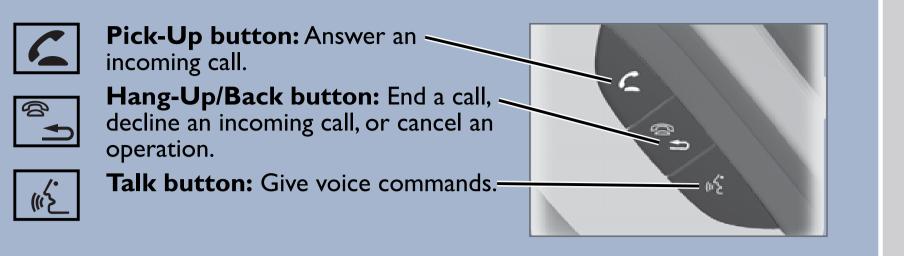

Press and release the 🔟 Talk button before you say a command.

### Press and release the 🔬 Talk button before you say a command.