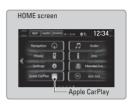

Park in a safe place before connecting your iPhone and launching any compatible apps.

- 1. Connect the iPhone to the front-console USB port.
- 2. Apple CarPlay requires you to send vehicle information to Honda, Select Enable Once, Always Enable, or Cancel. Your phone may prompt you to allow access for CarPlay to be launched.
- 3. From the HOME screen, select Apple CarPlay.
- 4. Select a menu option.