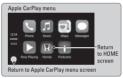

**Phone:** Access your contacts, make phone calls, or listen to voicemail. While connected to Apple CarPlay, calls can be made only through Apple CarPlay, not through *Bluetooth* HandsFreeLink.

Music: Play music stored on your iPhone.

Maps: View a map and operate navigation with routing guidance.

Messages: View and reply to text messages, or have messages read to you aloud by the system.

Once connected, press and hold the Talk button on the steering wheel to operate the system using voice commands with Siri Eyes Free.