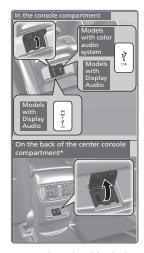

### Models with color audio system

The USB port (1.0A) in the center console is for playing audio from a USB device, connecting a cellular phone, and charging devices.

## **Models with Display Audio**

The USB port (1.5A) in the the center console is for playing audio, charging devices, and connecting to Apple CarPlay or Android Auto.

Additional charging-only ports are on the back of the center console compartment\*.