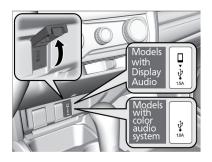

#### USB Port

Open the USB cover in the front console.

#### Models with color audio

The USB port (1.0A) is for playing audio files on a USB flash drive and connecting a cellular phone and charging device.

### **Models with Display Audio**

The USB port (1.5A) is for charging devices, playing audio files an connecting compatible phones with Apple CarPlay or Android Auto.

An additional USB port is located inside the center console.\*