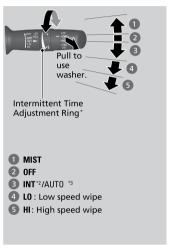

## Front Wipers

Move the wiper lever up or down to the desired position.

<sup>\*1:</sup> Models with the smart entry system have an ENGINE START/STOP button instead of an ignition switch.

## Headlight Integration with Wipers

When the headlights are in the **AUTO** position, they automatically turn on when the front wipers operate several times within a certain interval. The

<sup>\*2:</sup> Models without automatic intermittent wipers.

## Intermittent (INT) Wipers\*1

When you move the lever to the INT position, the wipers operate based on the delay adjustment.

Rotate the adjustment ring to adjust the wiper delay.