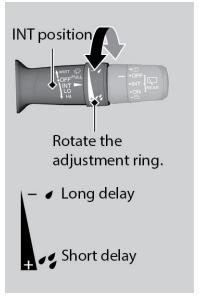

## Intermittent (INT) Wipers\*1

When you move the lever to the INT position, the wipers operate based on the delay adjustment.

Rotate the adjustment ring to adjust the wiper delay.