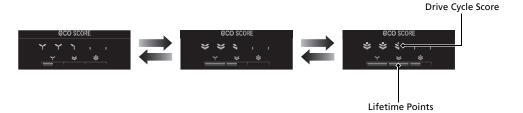

## **Drive Cycle Score/Lifetime Points**

• Comes on when the power mode is in VEHICLE OFF.