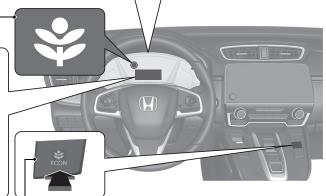

# **Eco Assist® System**

#### **ECON Mode Indicator**

Comes on when the ECON button is pressed.

The message is displayed for a few seconds when the **ECON** button is pressed.

#### **ECON Button**

Helps maximize fuel economy.