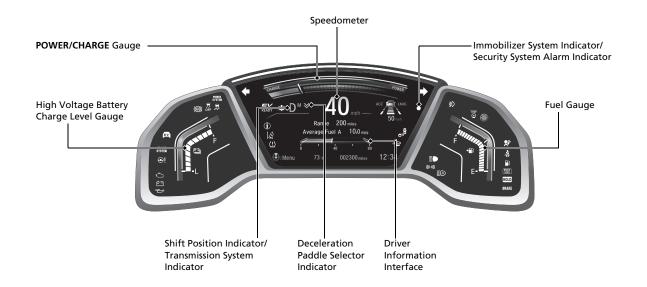

## **Instrument Panel**

## **Indicators/Driver Information Interface/Gauges**



# **Eco Assist® System**

#### Ambient Meter -

 With SPORT mode off, the color of the ambient meter changes to green to indicate that the vehicle is being driven in a fuel efficient manner.



#### **ECON Mode Indicator**

Comes on when the ECON button is pressed.



The message is displayed for a few seconds when the **ECON** button is pressed.



#### **ECON Button**

Helps maximize fuel economy.

## **Drive Cycle Score/Lifetime Points**

• Comes on when the power mode is in VEHICLE OFF.



## **Eco Drive Display**

• Keep the vehicle icon near the center of the circle.