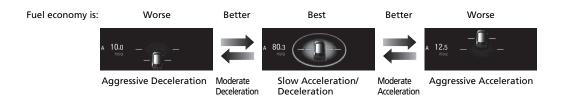

## **Eco Drive Display**

• Keep the vehicle icon near the center of the circle.