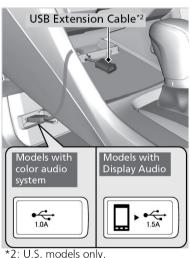

### **USB Port**

Your vehicle comes supplied with a USB extension cable that runs from the USB port up through to the front console.

#### Models with Color Audio

The USB port (1.0A) is for playing audio files on a USB flash drive and connecting a cellular phone and charging device.

## Models with Display Audio

The USB port (1.5A) is for charging devices, playing audio files and connecting compatible phones with Apple CarPlay® or Android Auto™.