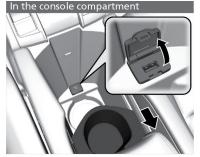

# In the console compartment\*1

The USB port (1.0A) is for playing audio files on the USB flash drive and connecting a mobile phone and charging device.

Mayor the removable beverage helder.

Move the removable beverage holder tray rearward.