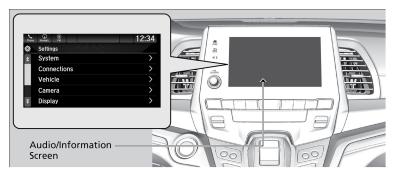

## **Models with Display Audio**

## **Models with Display Audio**

- 1. Press the Home button.
- 2. Select Settings.
- 3. Select a category.
- 4. Select a setting option, and make your preferred changes.