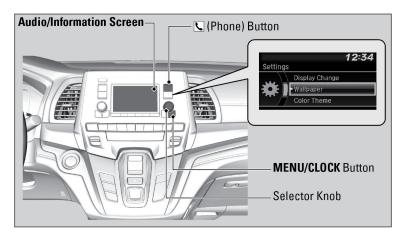

#### To Change a Setting

Models with Color Audio

### Models with Color Audio

- Press and hold the MENU/CLOCK button.
- 2. Select **Adjust Clock**, then press the selector knob.
- Rotate knob to change the hour, then press the selector knob.
- 4. Rotate knob to change the minute, then press the selector knob.
- 5. Press the selector knob to switch to **Set**.
- 6. Press the selector knob to complete clock adjustment.