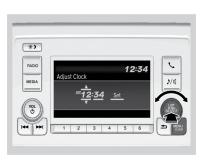

# **Setting the Clock**

On vehicles with navigation, the time is automatically set using GPS signals.

To manually adjust the clock, use the following steps:

### Models with Color Audio

- Press and hold the MENU/CLOCK button.
- 2. Select **Adjust Clock**, then press the selector knob.
- Rotate knob to change the hour, then press the selector knob.
- 4. Rotate knob to change the minute, then press the selector knob.
- 5. Press the selector knob to switch to **Set**.
- 6. Press the selector knob to complete clock adjustment.