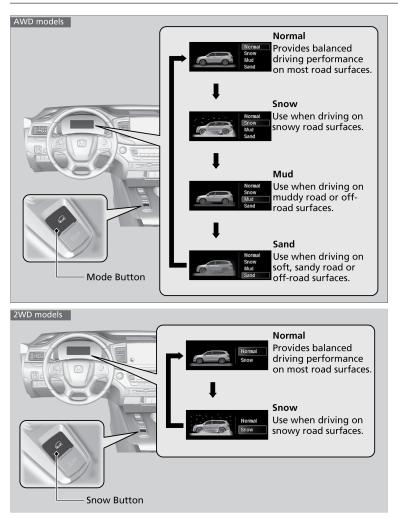

## Intelligent Traction Management System<sup>\*1</sup>

The Intelligent Traction Management optimizes vehicle performance to help you drive on various surfaces. The system has available modes to select from: Normal, Snow, Mud<sup>\*1</sup>, and Sand<sup>\*1</sup>. Press the mode button to select the appropriate mode. The mode you select appears on the driver information interface. When the vehicle is turned off and restarted, Intelligent Traction Management mode will revert to Normal.

\*1 - If equipped

**Normal:** Provides balanced driving performance on most road surfaces. **Snow:** Use when driving on snowy road surfaces.

**Mud**<sup>\*1</sup>: Use when driving on muddy roads or off-road surfaces.

**Sand**<sup>\*1</sup>: Use when driving on a soft, sandy road or off-road surfaces.