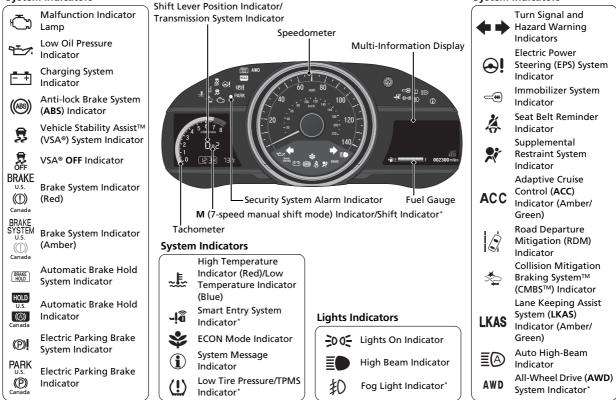

#### Models with multi-information display

#### System Indicators

System Indicators

\* Not available on all models