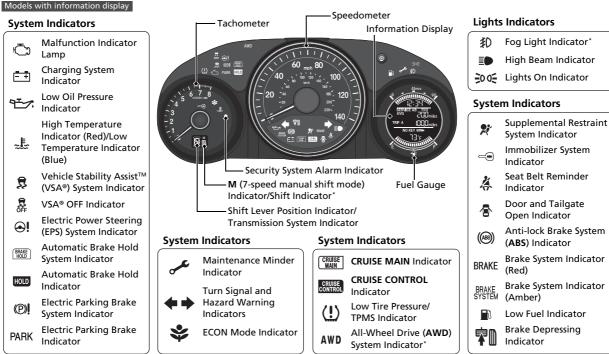

# Instrument Panel

### Gauges /Information Display\*/Multi-Information Display\*/System Indicators

**Quick Reference Guide** 

Anti-lock Brake System Brake System Indicator Brake System Indicator

\* Not available on all models

#### System Indicators

System Indicators

\* Not available on all models