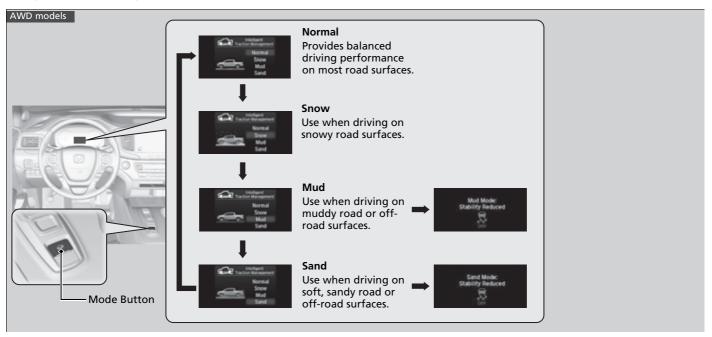

## **Intelligent Traction Management**

The Intelligent Traction Management optimizes vehicle performance to help you drive on various surfaces. The system has available modes to select from: **Normal**, **Snow**, **Mud**<sup>\*</sup>, and **Sand**<sup>\*</sup>.

Press the mode button to select the appropriate mode. The mode you select appears on the multi-information display. When the vehicle is turned off and restarted, Intelligent Traction Management mode will revert to Normal.