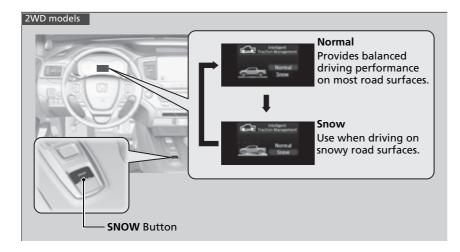

## **Intelligent Traction Management**

The Intelligent Traction Management optimizes vehicle performance to help you drive on various surfaces. The system has available modes to select from: **Normal**, **Snow**, **Mud**<sup>\*</sup>, and **Sand**<sup>\*</sup>.

Press the mode button to select the appropriate mode. The mode you select appears on the multi-information display. When the vehicle is turned off and restarted, Intelligent Traction Management mode will revert to Normal.